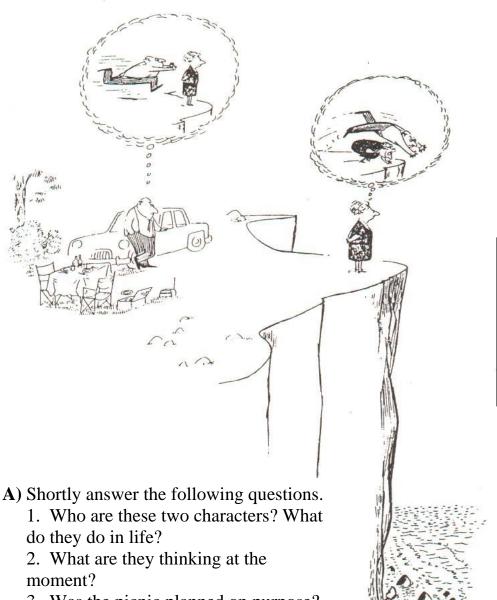

www.routeplanner-engels.nl

Word aid: to bend down to duck edge cliff steep retired relation

- 3. Was the picnic planned on purpose?
- If so, who planned it?
- 4. What led to such a situation?

**B**) One of these two characters has a plan which finally succeeds. Write out the dialogue that would take place in the police station.

- **C**) Imagine the conversation between this couple when they were planning their picnic. Write out the most important part.
- **D**) Imagine the drawing was used for an advertisement or advertising campaign. Write out:
  - the slogan;
  - the short text (no more than five lines) that would accompany it. (Make sure the type of advertised product comes out.)